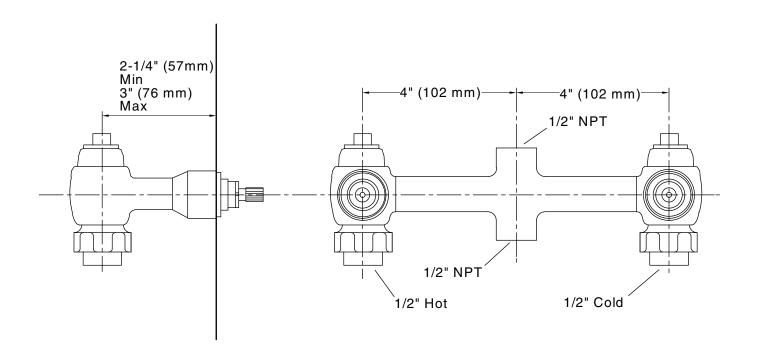

#### **Features**

- For 8" (203 mm) centers.
- ½" (12.7 mm) quarter-turn washerless ceramic disc valves.
- 8.4 gpm (31.8 lpm) flow rate.
- For use with 8" widespread, two-handle wall-mount faucets.
- Requires valve trim (sold separately).

## Installation

Wall-mount.

## **Technical Information**

All product dimensions are nominal.